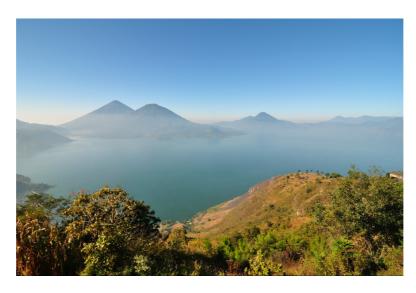

#### 7<sup>th</sup> day - Santiago

The excursion from Santiago to San Juan La Laguna and travel by boat on the lake to look 3 volcanos: Toliman, Atitlan, San Pedro.

At the second part of the day transfer by helicopter to Guatemala City