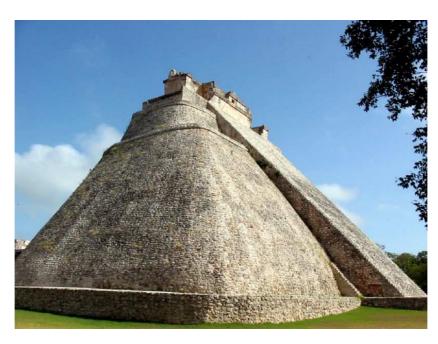

## 11<sup>th</sup> day – Uxmal – Kaba - Merida

The excursions to Uxmal and Kaba **Uxmal**: