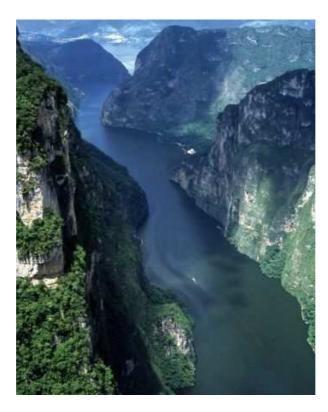

## 3<sup>d</sup> day - Mexico City - Sumidero - San Cristobal de las Casas

Transfer to the airport of Mexico City for flight to Tuxla Gutierrez.

Transfer to the Sumidero (the deep is 800 m.), the travel by boat on the river Grijalva inside of the canyon.